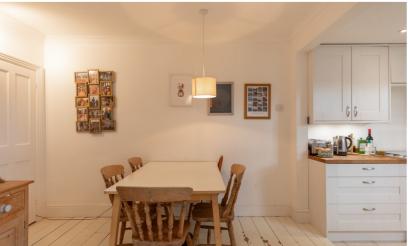

# Charming three bedroom terraced home located in a popular section of the town.

Entering from the front to a well-appointed sitting room with window overlooking the front aspect. A central hallway with stairs rising to the first floor connects the sitting room with the rear reception room which serves well as dining room and opens to a kitchen which has been refitted by the current owner. A rear hall provides access to a ground floor bathroom as well as the garden.