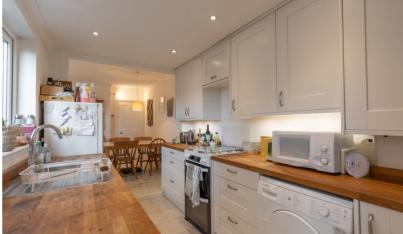

# Charming three bedroom terraced home located in a popular section of the town.

Entering from the front to a well-appointed sitting room with window overlooking the front aspect. A central hallway with stairs rising to the first floor connects the sitting room with the rear reception room which serves well as dining room and opens to a kitchen which has been refitted by the current owner. A rear hall provides access to a ground floor bathroom as well as the garden.